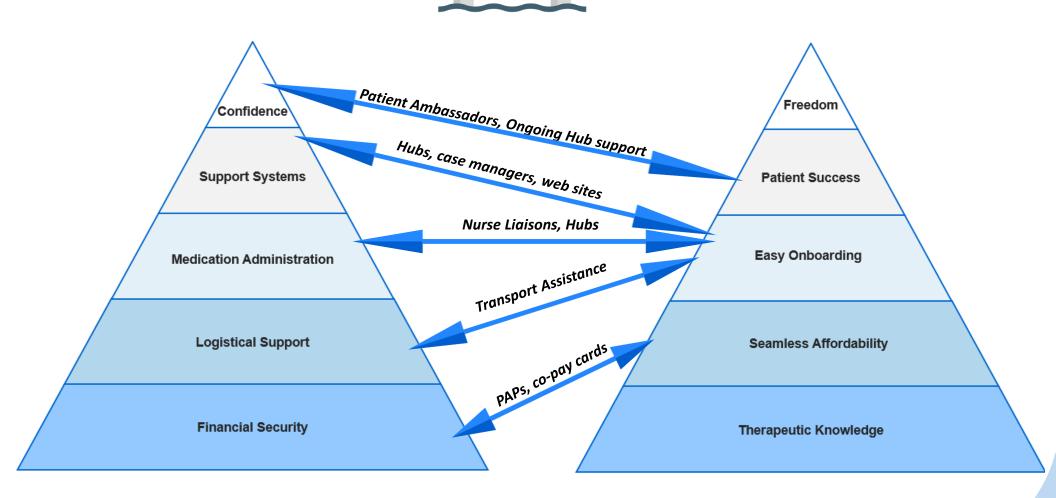

# The Bridge Between Physician CX & Patient CX





## **Patient Hierarchy of Needs**





# Physician Hierarchy of Needs



#### **Patient Services**

# Patient Hierarchy of Needs Physician Hierarchy of Needs





## Need More Background on Pharma CX?





#### PHARMA CUSTOMER EXPERIENCE

20 Secrets to 10x Your CX and Boost Patient Outcomes



**Click Here to Learn More** 

# Follow Us To Receive More Content Like This

Email: info@peoplemetrics.com

Website: www.peoplemetrics.com











@PeopleMetrics



www.peoplemetrics.com/px-blog





# **Thank You for Downloading!**

Want to find more content like this? Visit our YouTube channel to view previous sessions.

**Click Here to View More Pharma CX Videos**