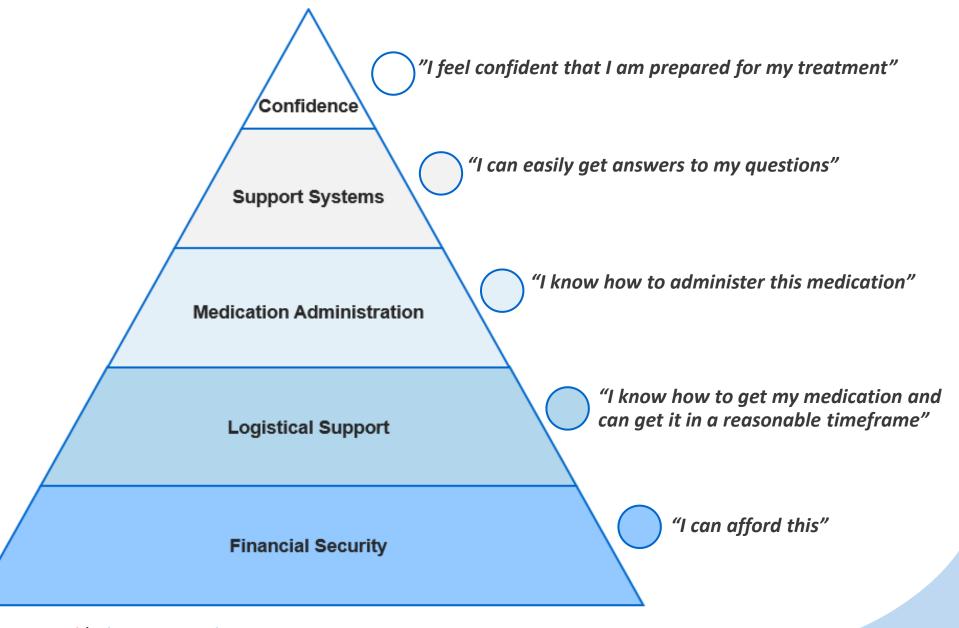

# The Bridge Between Physician CX & Patient CX





## **Patient Hierarchy of Needs**





# Physician Hierarchy of Needs



#### **Patient Services**

# Patient Hierarchy of Needs Physician Hierarchy of Needs





## Need More Background on Pharma CX?





#### PHARMA CUSTOMER EXPERIENCE

20 Secrets to 10x Your CX and Boost Patient Outcomes



**Click Here to Learn More** 

# Follow Us To Receive More Content Like This

Email: info@peoplemetrics.com

Website: www.peoplemetrics.com











@PeopleMetrics



www.peoplemetrics.com/px-blog





# **Thank You for Downloading!**

Want to find more content like this? Visit our YouTube channel to view previous sessions.

**Click Here to View More Pharma CX Videos**