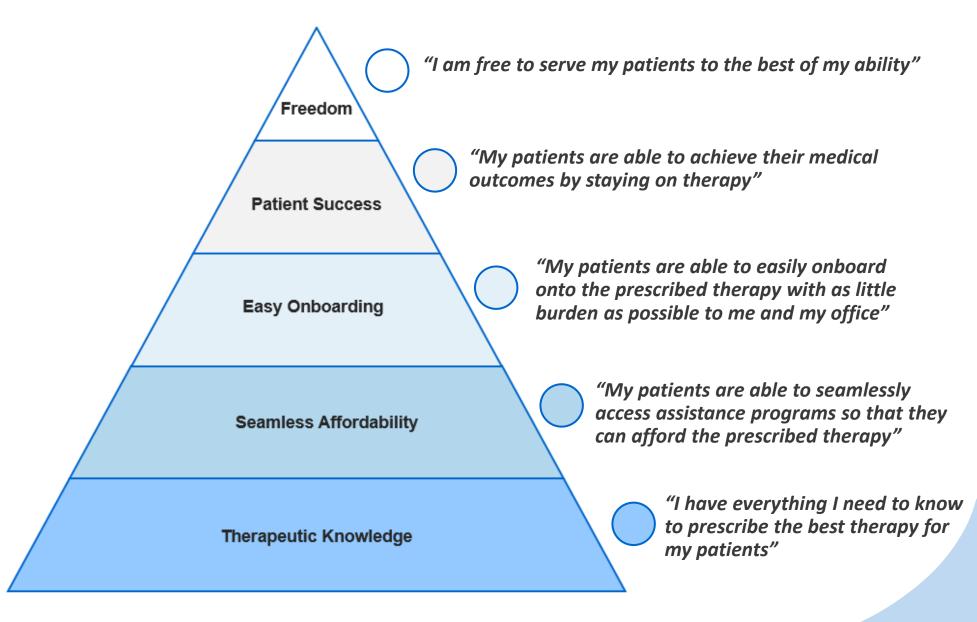

# The Bridge Between Physician CX & Patient CX





## **Patient Hierarchy of Needs**





# Physician Hierarchy of Needs



#### **Patient Services**

# Patient Hierarchy of Needs Physician Hierarchy of Needs





## Need More Background on Pharma CX?





#### PHARMA CUSTOMER EXPERIENCE

20 Secrets to 10x Your CX and Boost Patient Outcomes



**Click Here to Learn More** 

# Follow Us To Receive More Content Like This

Email: info@peoplemetrics.com

Website: www.peoplemetrics.com











@PeopleMetrics



www.peoplemetrics.com/px-blog





# **Thank You for Downloading!**

Want to find more content like this? Visit our YouTube channel to view previous sessions.

**Click Here to View More Pharma CX Videos**