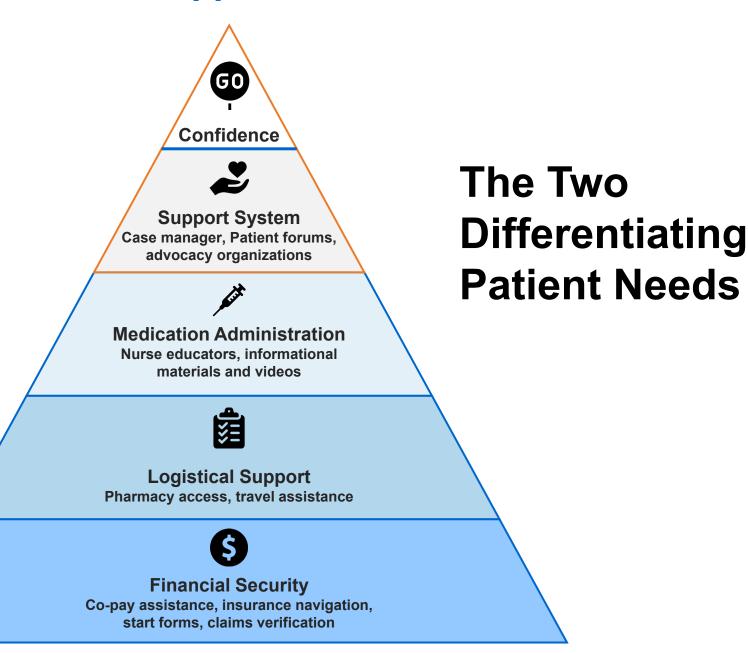

#### **Patient Support Services Two Differentiators**

### **Patient Support Services Two Differentiators**

Financial Security
Co-pay assistance, insurance navigation, start forms, claims verification

- I have a clear understanding of the patient support services available.
- How would you describe the level of communication that you received during your onboarding (including emails, mailings, and communications from your case manager)?
- Please rate your satisfaction with your case manager.
- Based on your interactions, how strongly would you agree that your case manager provided you with accurate, up-to-date information?
- Based on your interactions, how strongly would you agree that your case manager is accessible when you have questions or concerns?

### **Patient Support Services Two Differentiators**

start forms, claims verification