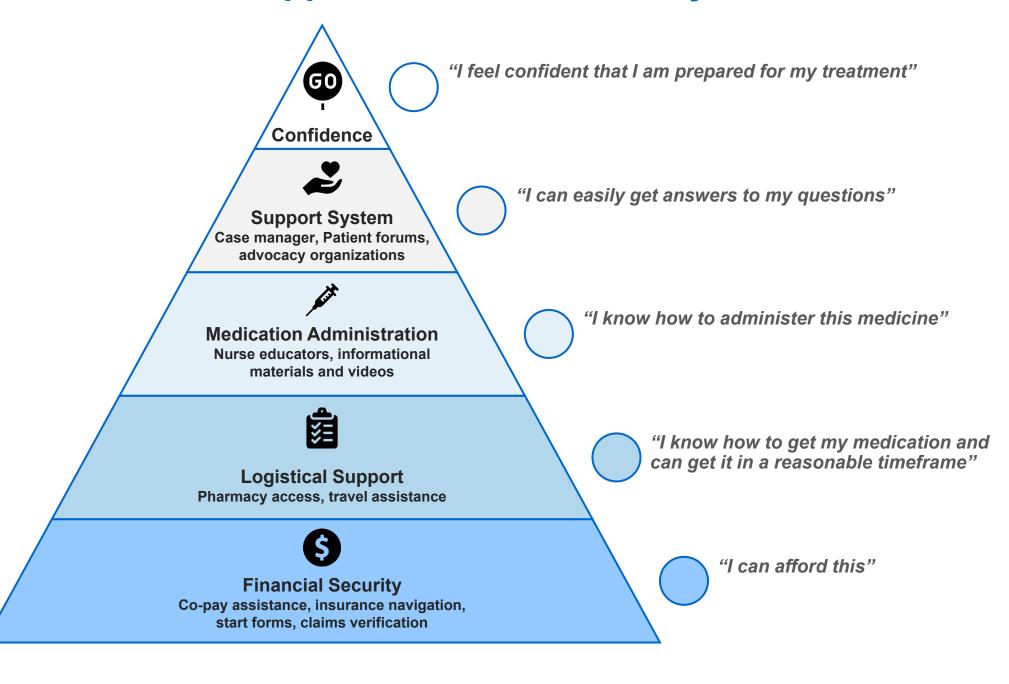

ancial Security
Co-pay assistance, insurance navigation, start forms, claims verification



- I have a clear understanding of the patient support services available.
- How would you describe the level of communication that you received during your onboarding (including emails, mailings, and communications from your case manager)?
- Please rate your satisfaction with your case manager.
- Based on your interactions, how strongly would you agree that your case manager provided you with accurate, up-to-date information?
- Based on your interactions, how strongly would you agree that your case manager is accessible when you have questions or concerns?

### **Patient Support Services Two Differentiators**



start forms, claims verification

### **Patient Support Services Hierarchy of Needs**