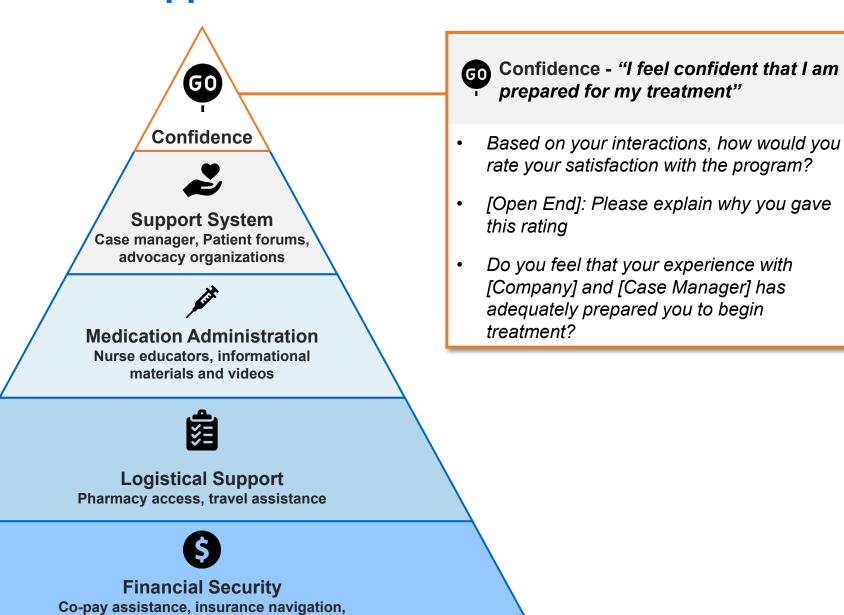

ices Two Differentiators**



### **Patient Support Services Two Differentiators**



Financial Security
Co-pay assistance, insurance navigation, start forms, claims verification



- I have a clear understanding of the patient support services available.
- How would you describe the level of communication that you received during your onboarding (including emails, mailings, and communications from your case manager)?
- Please rate your satisfaction with your case manager.
- Based on your interactions, how strongly would you agree that your case manager provided you with accurate, up-to-date information?
- Based on your interactions, how strongly would you agree that your case manager is accessible when you have questions or concerns?

### **Patient Support Services Two Differentiators**



start forms, claims verification

### **Patient Support Services Hierarchy of Needs**